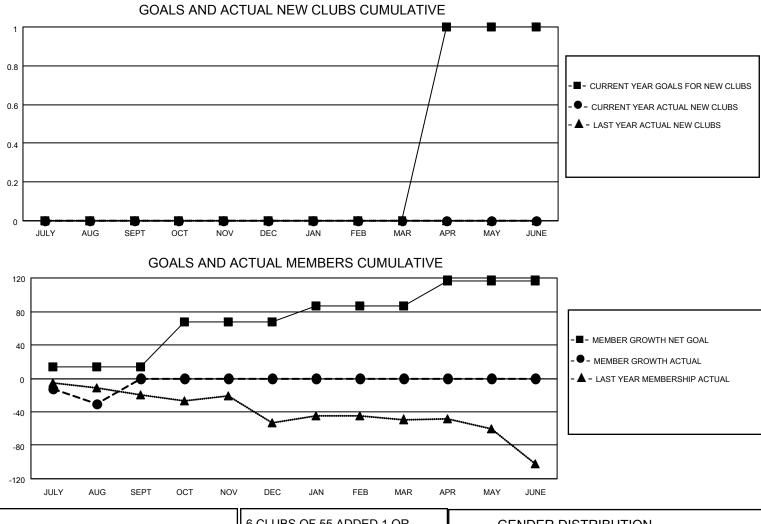

## LOCATION CONNECTICUT

District 23 C

Results as of: 8/31/2023

| Clubs                 |               |           |               | Members               |                        |                         |                                                    |
|-----------------------|---------------|-----------|---------------|-----------------------|------------------------|-------------------------|----------------------------------------------------|
| RESULTS FOR 2023-2024 |               |           |               | RESULTS FOR 2023-2024 |                        |                         |                                                    |
| QUARTER               | NEW CLUB GOAL | NEW CLUBS | DROPPED CLUBS | QUARTER MEM           | BER GROWTH NET<br>GOAL | MEMBER GROWTH<br>ACTUAL | DROPPED<br>MEMBERS ACTUAL<br>(including transfers) |
| JULY/AUG/SEPT         | 0             | 0         | 1             | JULY/AUG/SEPT         | 14                     | 9                       | 38                                                 |
| OCT/NOV/DEC           | 0             | 0         | 0             | OCT/NOV/DEC           | 53                     | 0                       | 0                                                  |
| JAN/FEB/MAR           | 0             | 0         | 0             | JAN/FEB/MAR           | 20                     | 0                       | 0                                                  |
| APR/MAY/JUNE          | 1             | 0         | 0             | APR/MAY/JUNE          | 30                     | 0                       | 0                                                  |